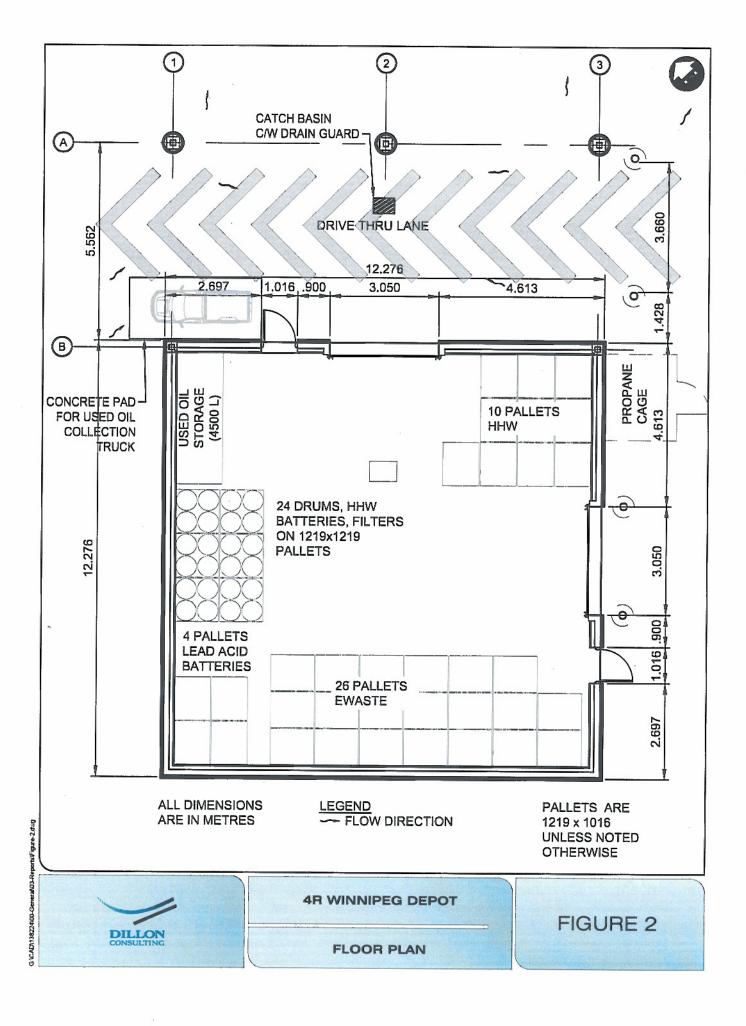

The above ground used oil tank will be inside the building (see revised Figure 2, attached); it is expected that the building will prevent damage to the tank.

- 3. What is the proposed method of disposal for the spilled material, runoff, snowmelt, or rainwater collected in the sump/catch basin area?

  The sump provides 380 litres of storage, and includes a "drain guard" to filter sediment and maintain sump capacity. The liquid in the sump flows will be removed by a vac truck (vactor) and sent to an appropriate facility (e.g. Miller Environmental for chemicals, Green for Life for hydrocarbons). Spill kits will also be strategically located at the facility to mitigate migration of spills that may occur.
- 4. What is the protocol for accepting materials at the site? Are there any materials that will be considered unacceptable? Customers will be greeted by staff, and drop-off items will be reviewed prior to

In addition, we are proposing to install the used oil tank inside the HHW building rather than on the outside, as requested by the Manitoba Association for Resource Recovery Corp. (MARRC). The revised layout of the building is shown on Figure 2 (attached). We are currently in discussion with the City of Winnipeg regarding building and occupancy permits for the HHW building based on the proposed revised design. Furthermore, a Fire Safety Plan in conformance with Section 2.8 of the Manitoba Fire Code will be submitted to the Winnipeg Fire Department.

Table 1C - Waste Description Table for Hazardous Waste Registration

Form

Figure 2 - HHW Building floor plan (revised)

Drain Guard product information sheet

cc. Alexander Singbeil, City of Winnipeg

O:\PROJECTS\DRAFT\138224 Wpg CRRC\Reports\DGHTA Licence Application\BRMF 4R Depot-DGHTA\_responses to TAC.docx