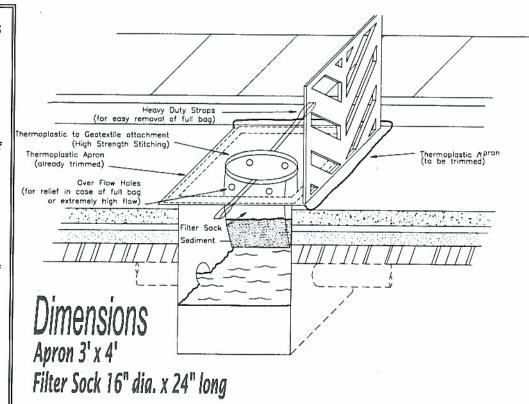

# <u>CATCH BASIN SEDIMENT TRAP</u>

Catch Basin Sediment Traps protect our rivers and streams by capturing sediment and debris at storm water catch basins. This new design utilizes a water inlet and mounting apron that ensures maximum flow and allows for a professional looking and virtually invisible installation. Our standard filter material is a non-woven geotextile with built-in overflow ports for cases of abnormally high water flow or over-filled filter bags.

### Installation Instructions

- Unfold the Catch Basin Sediment Trap and locate the long straps on either side of the filter sock.
- Remove grate and insert filter sock portion into catch basin. The apron will extend beyond the edges of the catch basin opening.
- Extend the two straps underneath the apron until they reach beyond the apron and catch basin opening (see drawing).
- Adjust the straps so only the short looped portion extends beyond the edge of the grate.
- Install grate on top of the apron and straps.
- Trim excess apron that extends beyond the installed grate using the grate edge as a trimming guide.
- 7. Be careful not to cut off the straps while trimming apron

### Removal Instructions

- Before lifting the grate secure the CBST by standing on, or placing a bar through, the looped end of one of the straps.
- Remove grate and lift out the CBST using both of the straps.
- Dispose of the CBST according to local regulations and replace with a new CBST.

### Filter Material Specifications

| Mullen Burst          | ASTM D 3786 400 PSI              |
|-----------------------|----------------------------------|
| Grab Tensile Strength | ASTM D 4632 200 LBS              |
| Puncture Strength     | ASTM D 4833 130 LBS              |
| Trap Tear             | ASTM D 4533 85 LBS               |
| Water Flow Rate       | ASTM D 4491 90 GPM/ft²           |
| AOS                   | ASTM D 4751 80 US sieve (.18 mm) |
|                       |                                  |